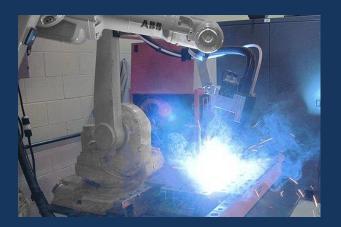

# Shree Venus Energy System Pvt. Ltd

We manufacture MS Ducts from 0.6 mm to 5 mm Thickness. We have an expertise to support designing of your requirement or work with you existing drawings staring from design to material selection. We Manufacture MS Ducts using the state of the Robots from ABB, by which we shall be able to manufacture welded ducts of lower thickness.