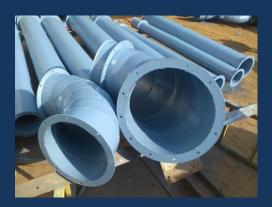

# Shree Venus Energy System Pvt. Ltd

We manufacture MS Ducts from 0.6 mm to 5 mm Thickness. We have an expertise to support designing of your requirement or work with you existing drawings staring from design to material selection. We Manufacture MS Ducts using the state of the Robots from ABB, by which we shall be able to manufacture welded ducts of lower thickness.